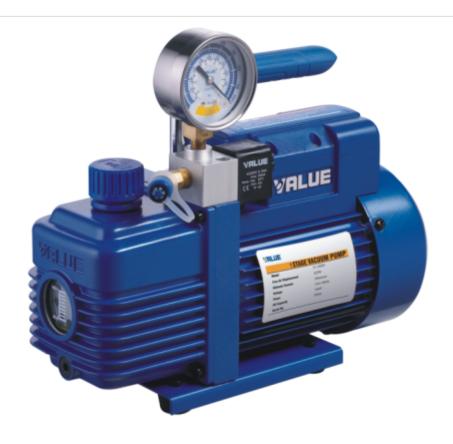

## Vacuum pump V-i180SV

| Flow rate       | 198 l/m            |
|-----------------|--------------------|
| Vacuum level    | 99,99 %            |
| Ultimate vacuum | 150 micron         |
| Power           | 3/4 KM             |
| Intlet port     | 1/4" SAE           |
| Oil capacity    | 660 ml             |
| Dimensions      | 395 x 145 x 318 mm |
| Weight          | 15,4 kg            |

## Vacuum pump V-i180SV

The vacuum pump is designed to work with refrigerants like HFC and HCFC (eg R410A, R407C). Single stage vacuum pump is used in refrigeration and air conditioning.

## The main features:

- single-stage
- compact construction
- sight glass to control the oil level
- precision vacuum gauge
- the vacuum solenoid valve and preventing back flow of oil into the system