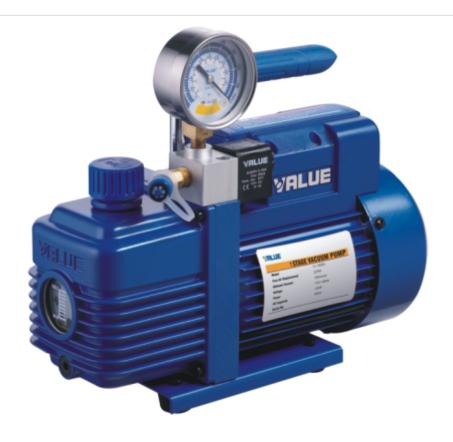

## Vacuum pump V-i160SV

| Flow rate       | 142 l/min          |
|-----------------|--------------------|
| Vacuum level    | 99,99 %            |
| Ultimate vacuum | 150 micron         |
| Power           | 1/2 KM             |
| Intlet port     | 1/4" SAE           |
| Oil capacity    | 415 ml             |
| Dimensions      | 338 x 138 x 275 mm |
| Weight          | 10,3 kg            |

## Vacuum pump V-i160SV

The vacuum pump is designed to work with refrigerants like HFC and HCFC (eg R410A, R407C). Single stage vacuum pump is used in refrigeration and air conditioning.

## The main features:

- single-stage
- compact construction
- sight glass to control the oil level
- precision vacuum gauge
- the vacuum solenoid valve and preventing back flow of oil into the system