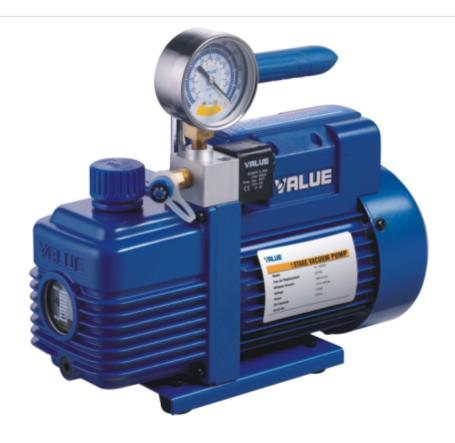

## Vacuum pump V-i140SV

The vacuum pump is designed to work with refrigerants like HFC and HCFC (eg R410A, R407C). Single stage vacuum pump is used in refrigeration and air conditioning.

## The main features:

- single-stage
- compact construction
- sight glass to control the oil level
- precision vacuum gauge
- the vacuum solenoid valve and preventing back flow of oil into the system

## Vacuum pump V-i140SV

| Flow rate       | 100 l/min          |
|-----------------|--------------------|
| Vacuum level    | 99,99 %            |
| Ultimate vacuum | 150 micron         |
| Power           | 1/3 KM             |
| Intlet port     | 1/4" SAE           |
| Oil capacity    | 250 ml             |
| Dimensions      | 318 x 124 x 265 mm |
| Weight          | 8,6 kg             |