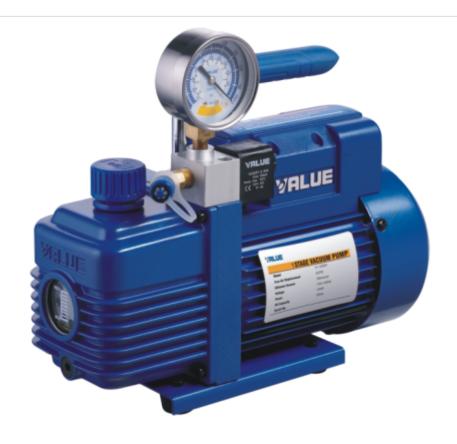

## Vacuum pump V-i120SV

| Flow rate       | 51 l/min           |
|-----------------|--------------------|
| Vacuum level    | 99,99 %            |
| Ultimate vacuum | 150 micron         |
| Power           | 1/4 KM             |
| Intlet port     | 1/4" SAE           |
| Oil capacity    | 250 ml             |
| Dimensions      | 290 x 124 x 255 mm |
| Weight          | 6,7 kg             |

## Vacuum pump V-i120SV

The vacuum pump is designed to work with refrigerants like HFC and HCFC (eg R410A, R407C). Single stage vacuum pump is used in refrigeration and air conditioning.

## The main features:

- single-stage
- compact construction
- sight glass to control the oil level
- precision vacuum gauge
- the vacuum solenoid valve and preventing back flow of oil into the system